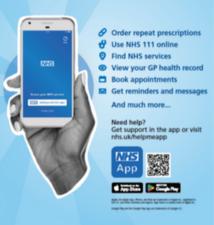

## Do more with the NHS App!

<image>

The NHS app lets you book appointments, order repeat prescriptions, access your healthcare record and access a range of healthcare services.