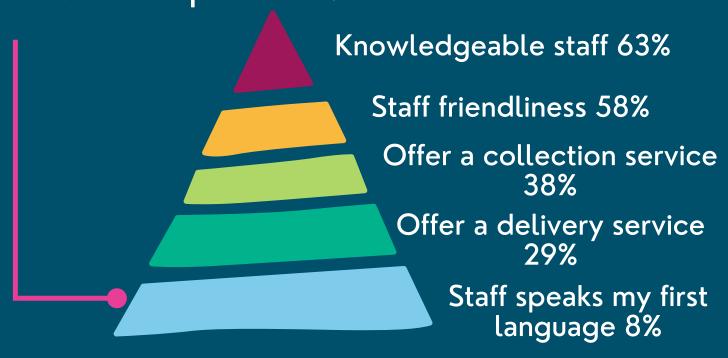

### Main findings

### The Bury Pharmacy Survey



Patients from a variety of age groups completed the survey



## About the survey

The purpose of the survey was to understand patients experiences of pharmacies and to contribute to the Pharmaceutical Needs Assessment document in Bury

2022

Access to pharmacies

patients are satisfied with the opening hours of their pharmacy.

96% patients are happy with the location of their pharmacy.

67% patients were satisfied with the time it took to access the service.



#### What do patients value?



# Overall patient experience



89%

patients felt staff provided them with sufficient information about their medication.

54%

patients rated the experience of their local pharmacy as 'Excellent'