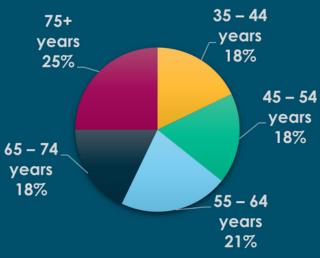

### The Bury Pharmacy Survey

Patients from a variety of age groups completed the survey